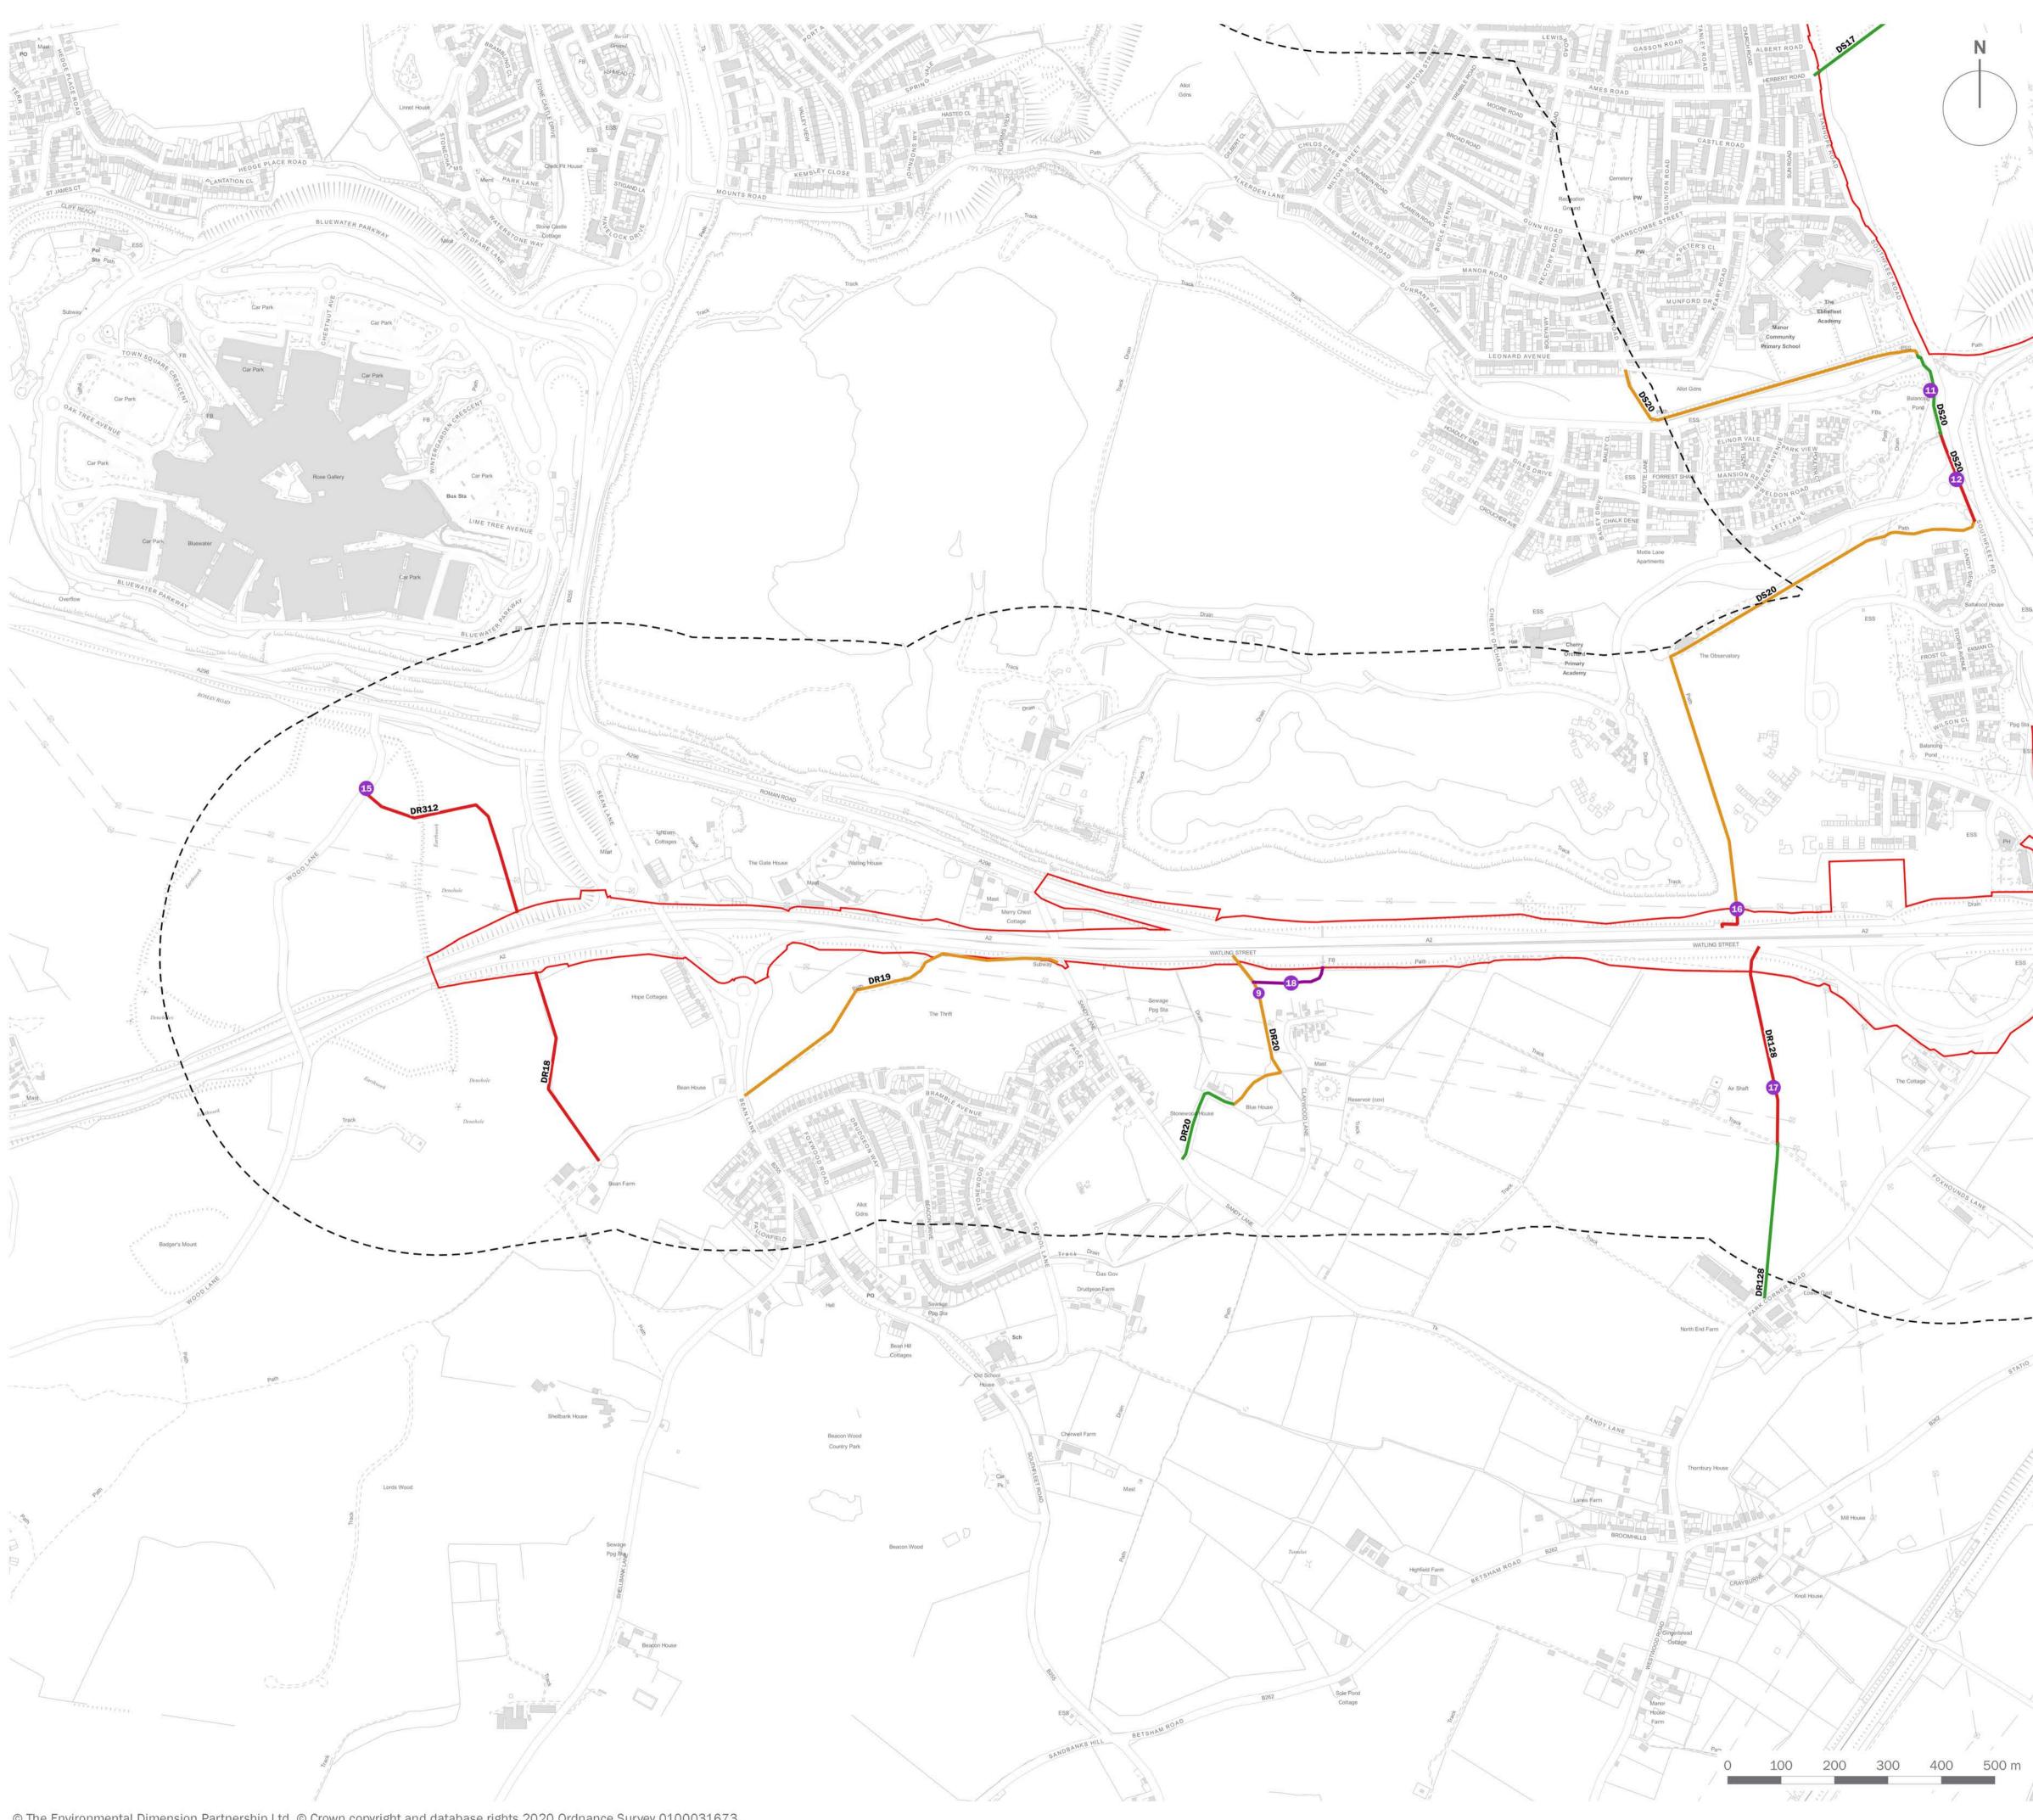

© The Environmental Dimension Partnership Ltd. © Crown copyright and database rights 2020 Ordnance Survey 0100031673

Order Limits

Public Right of Way in Good Condition

Public Right of Way in Moderate Condition

Public Right of Way in Poor Condition

Permissive Route in Good Condition

Assessment Notes

•

#### client

ESS

## London Resort Company Holdings Limited

project title

## **The London Resort**

drawing title

Figure 11.17: Public Rights of Way Assessment (Sheet 3 of 4)

| date           | 16 DECEMBER 2020 | drawn by | MA |
|----------------|------------------|----------|----|
| drawing number | edp5988_d101c    | checked  | OK |
| scale          | 1:6,000 @ A1     | QA       | GY |