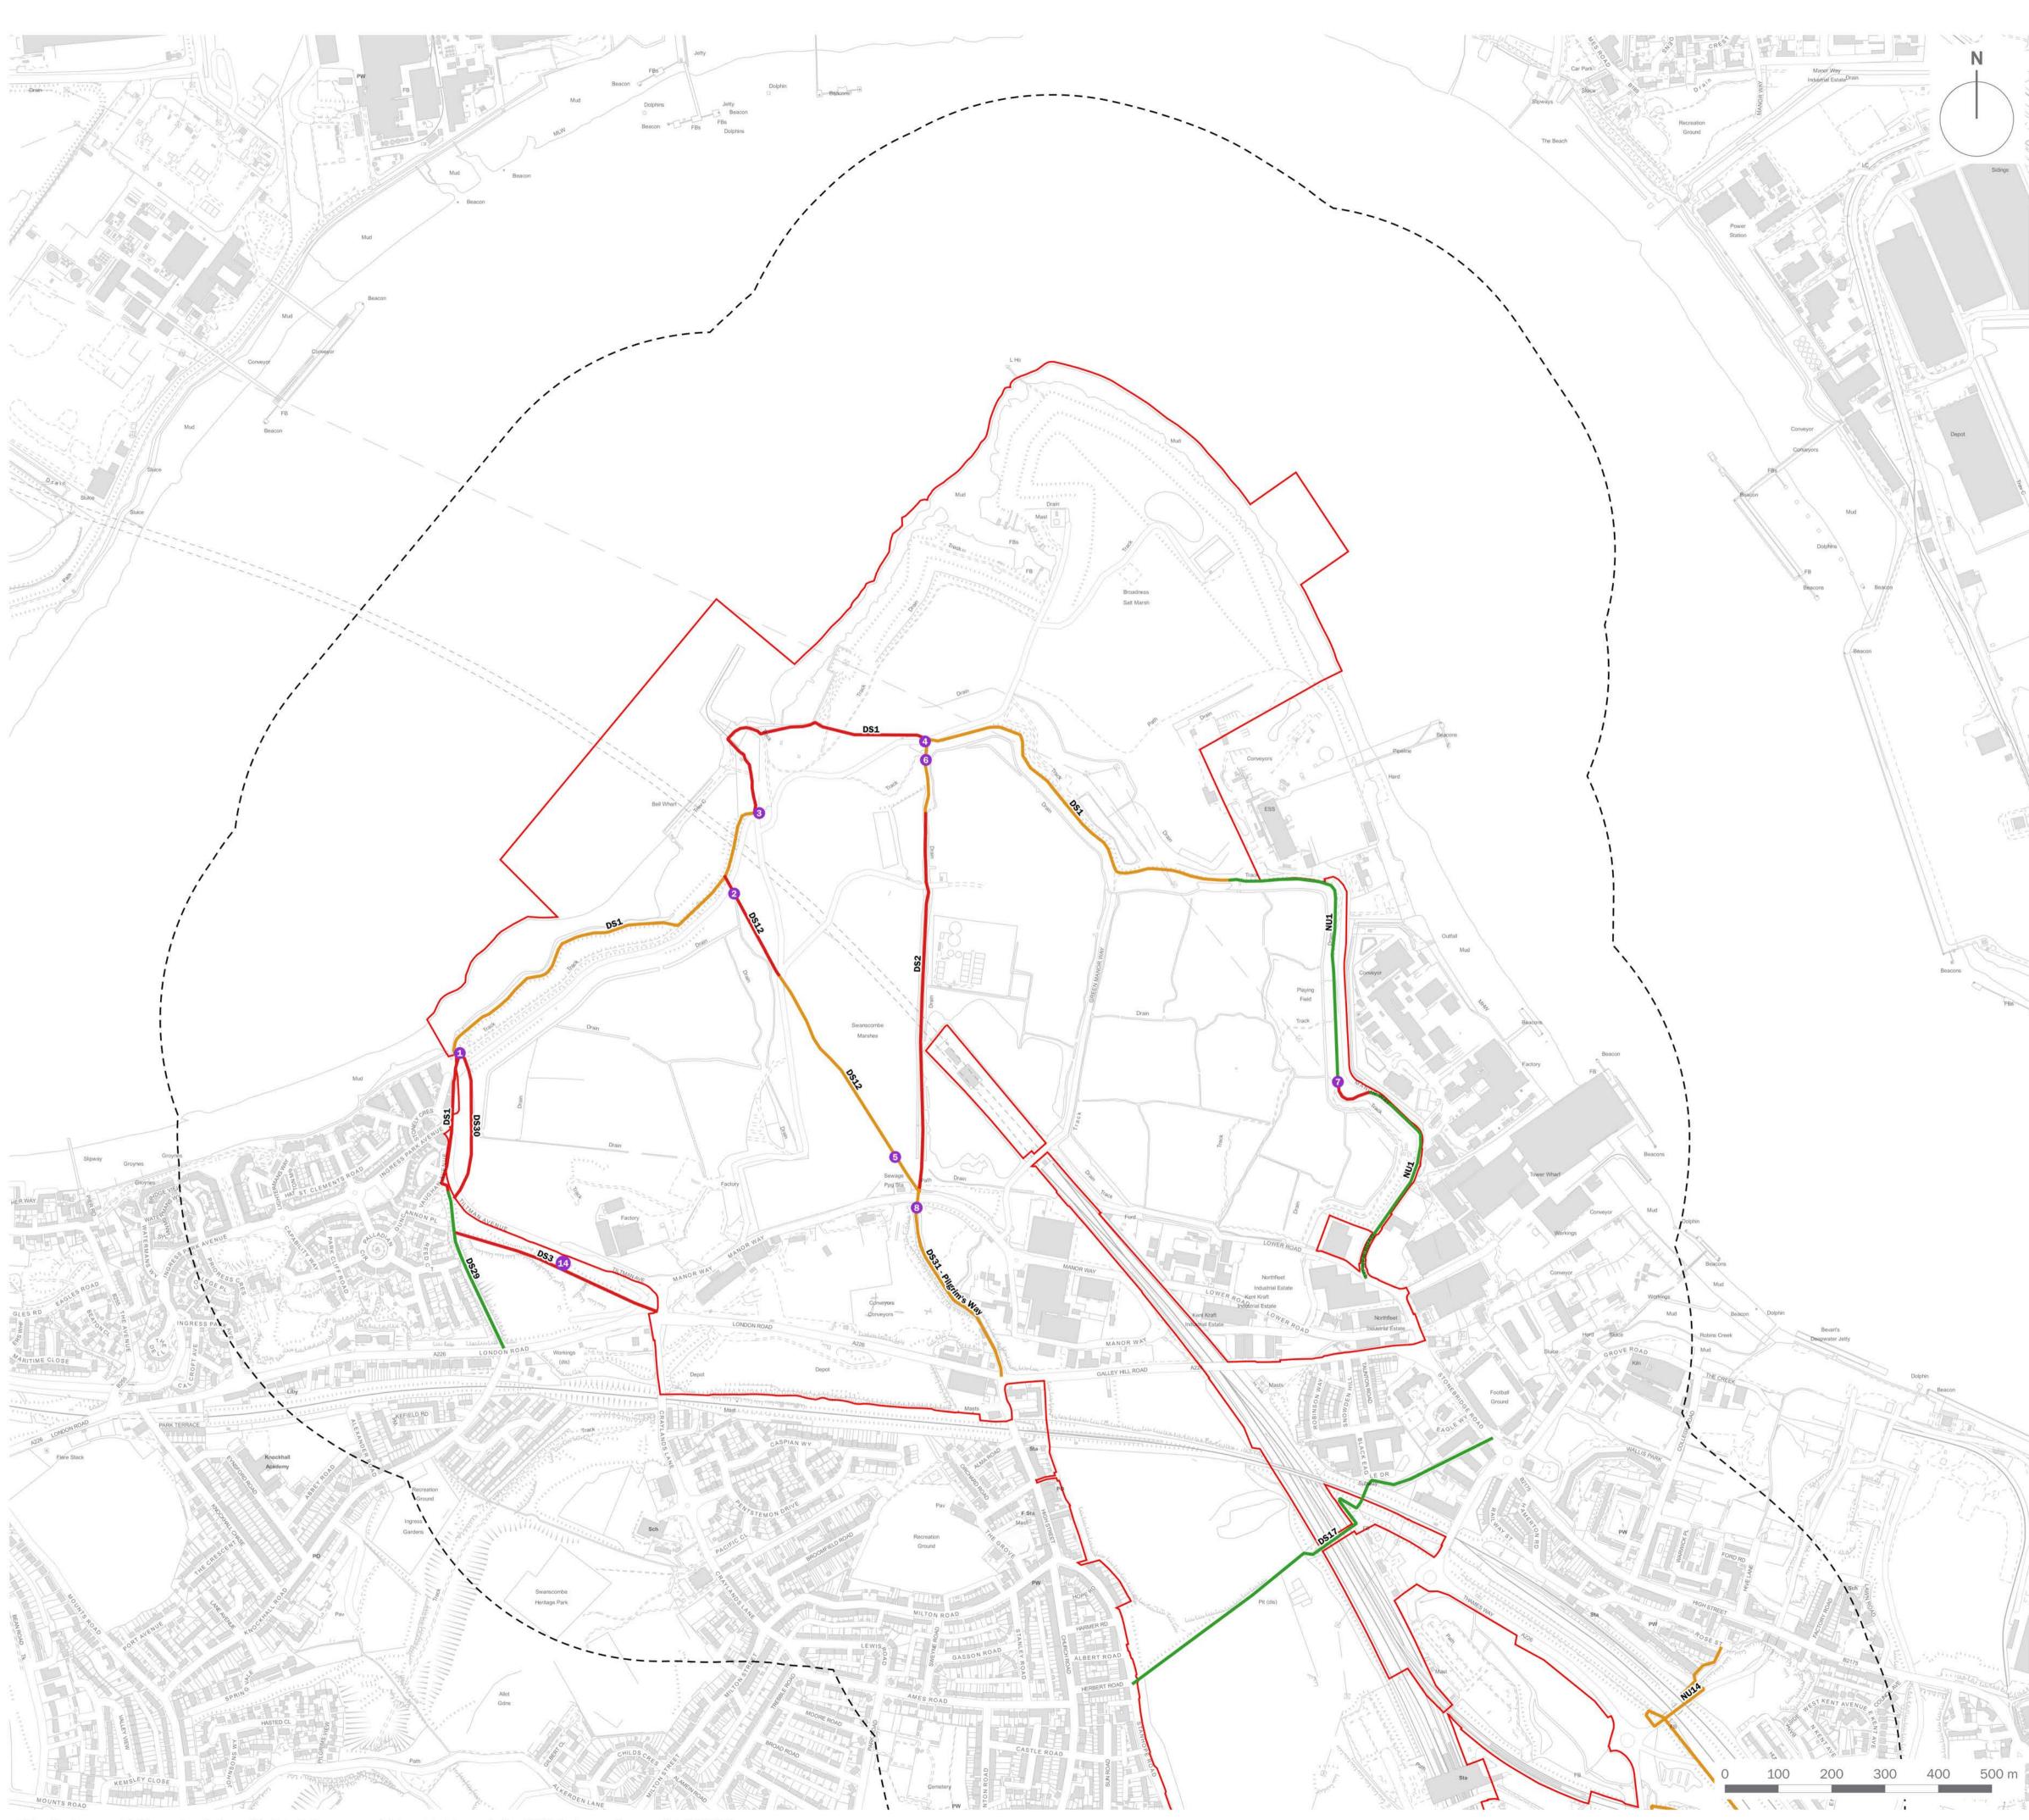

[This page is intentionally left blank]

© The Environmental Dimension Partnership Ltd. © Crown copyright and database rights 2020 Ordnance Survey 0100031673

Order Limits

Public Right of Way in Good Condition

Public Right of Way in Moderate Condition

Public Right of Way in Poor Condition

Permissive Route in Good Condition

Assessment Notes

•

#### client

## London Resort Company Holdings Limited

project title

## **The London Resort**

drawing title

1:13

Figure 11.17: Public Rights of Way Assessment (Sheet 1 of 4)

| date           | 16 DECEMBER 2020    | drawn by |    |
|----------------|---------------------|----------|----|
| drawing number | edp5988_d101c       | checked  | OK |
| scale          | <b>1:6,000 @ A1</b> | QA       | GY |